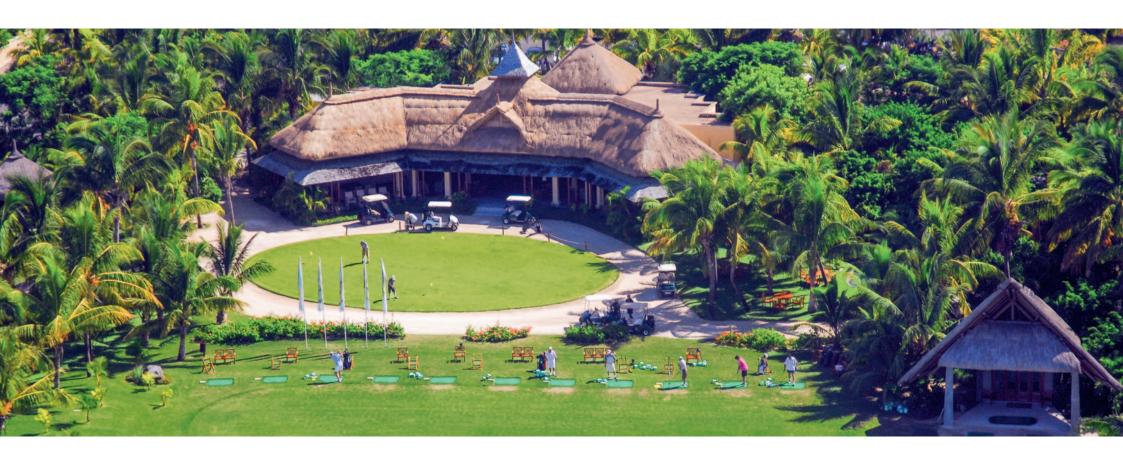

### 01/11/2020 - 31/10/2021 (Rs)

Mauritius is a fantastic year-round golf destination and Beachcomber Resorts & Hotels offer the best golf facilities available on the island with the Paradis Golf Club, 18-hole Par 72 championship course of 5,924 metres and Mont Choisy Le Golf, 18-hole course of 6,200 meters as a Preferred Partner.

#### PARADIS GOLF CLUB

|                                                            | PARADIS GOLF CLOB  |  |
|------------------------------------------------------------|--------------------|--|
| Opening hours                                              |                    |  |
| October to April                                           | 6.30 a.m 7.30 p.m. |  |
| May to September                                           | 7.30 a.m 6.30 p.m. |  |
| Practice facilities                                        |                    |  |
| Driving range                                              | 15 stations        |  |
| Practice green                                             | 2                  |  |
| Pitching green                                             | 1                  |  |
| Practice bunker                                            | 2                  |  |
| Clubhouse & facilities                                     |                    |  |
| Reception                                                  | $\checkmark$       |  |
| Pro-shop                                                   | ✓                  |  |
| Bar                                                        | ✓                  |  |
| Bar at hole No 10                                          | ✓                  |  |
| Changing rooms                                             | $\checkmark$       |  |
| Lockers                                                    | $\checkmark$       |  |
| Showers                                                    | $\checkmark$       |  |
| Toilets at hole No 10                                      | $\checkmark$       |  |
| Teaching Academy                                           | ✓                  |  |
| Rental of equipment & services (Rs)                        |                    |  |
| Golf cart 18 holes (GPS)                                   | 2200               |  |
| Golf cart 9 holes (GPS)                                    | 1540               |  |
| Trolley 9 & 18 holes                                       | 660                |  |
| Right & left-handed clubs for men & ladies (18 holes)      | 1848               |  |
| Right & left-handed clubs for men & ladies (9 holes)       | 1320               |  |
| Junior clubs: under 12 years old-full set                  | 968                |  |
| Practice Balls (50 balls)                                  | 176                |  |
| Teaching academy                                           |                    |  |
| Number of Golf Instructors                                 | 4                  |  |
| Private lessons for 1 pax (30 minutes) on reservation (Rs) | 2200               |  |
| Private lessons for 1 pax (1 hour) on reservation (Rs)     | 3432               |  |
| Coaching Packages are also available on demand             | As per product     |  |
|                                                            |                    |  |