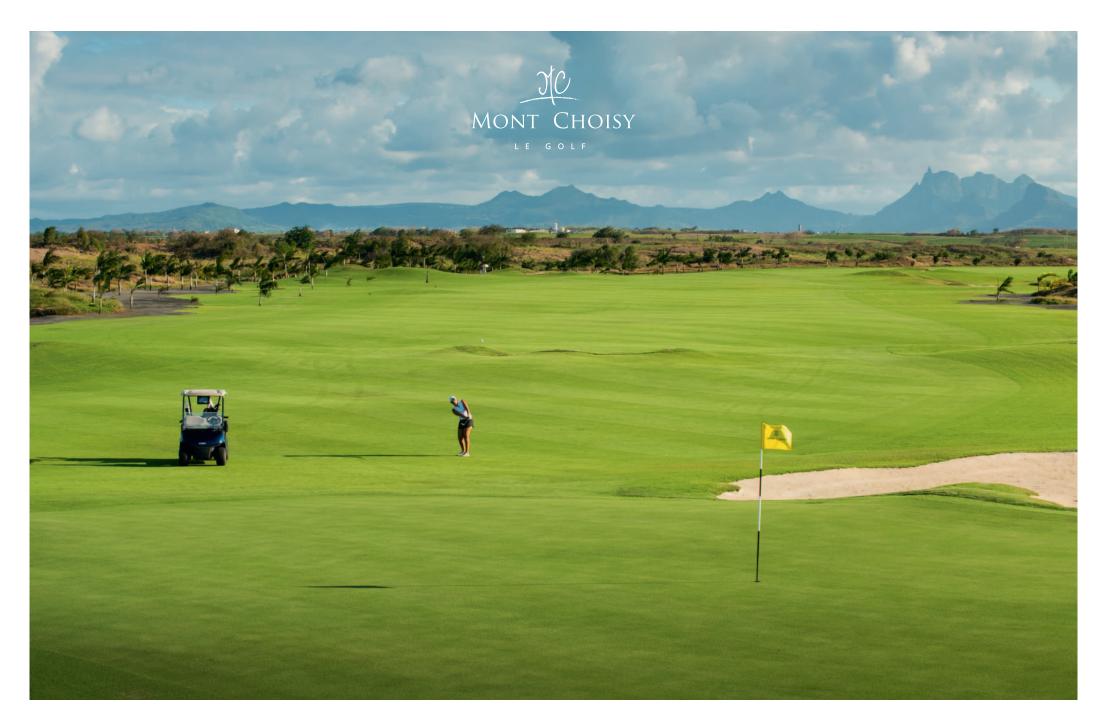

#### **MONT CHOISY LE GOLF**

|                                                            | MONT CHOIST LE GOLF                      |
|------------------------------------------------------------|------------------------------------------|
| Opening hours                                              |                                          |
| October to April                                           | 6.30 a.m 7.30 p.m.                       |
| May to September                                           | 7.30 a.m 6.30 p.m.                       |
| Practice facilities                                        |                                          |
| Driving range                                              | 20 stations                              |
| Practice green                                             | 2                                        |
| Pitching green                                             | 1                                        |
| Practice bunker                                            | 2                                        |
| Clubhouse & facilities                                     |                                          |
| Reception                                                  | ✓                                        |
| Pro-shop                                                   | <b>√</b>                                 |
| Bar                                                        | 1                                        |
| Bar at hole No 10                                          | <b>√</b>                                 |
| Changing rooms                                             | <b>√</b>                                 |
| Lockers                                                    | <b>√</b>                                 |
| Showers                                                    | <b>√</b>                                 |
| Toilets at hole No 10                                      | <b>√</b>                                 |
| Teaching Academy                                           | 1                                        |
| Rental of equipment & services (Rs)                        |                                          |
| Golf cart 18 holes (GPS)                                   | -                                        |
| Golf cart 9 holes (GPS)                                    | -                                        |
| Trolley 9 & 18 holes                                       | -                                        |
| Right & left-handed clubs for men & ladies (18 holes)      | 1848                                     |
| Right & left-handed clubs for men & ladies (9 holes)       | 1320                                     |
| Junior clubs: under 12 years old-full set                  | 968                                      |
| Practice Balls (50 balls)                                  | 176                                      |
| Teaching academy                                           |                                          |
| Number of Golf Instructors                                 | Minimum 2                                |
| Private lessons for 1 pax (30 minutes) on reservation (Rs) | 2200                                     |
| Private lessons for 1 pax (1 hour) on reservation (Rs)     | 3432                                     |
| Coaching Packages are also available on demand             | As per product                           |
|                                                            | <u>`                                </u> |

# **Green fee at Mont Choisy Le Golf** (Rs)

| Residents of a Golf Resort:  Paradis Beachcomber  Dinarobin Beachcomber  Trou aux Biches Beachcomber  Canonnier Beachcomber | Residents of a Beachcomber Resort:  Royal Palm Beachcomber  Shandrani Beachcomber  Victoria Beachcomber  Mauricia Beachcomber                                |
|-----------------------------------------------------------------------------------------------------------------------------|--------------------------------------------------------------------------------------------------------------------------------------------------------------|
|                                                                                                                             |                                                                                                                                                              |
| 2200                                                                                                                        | 3300                                                                                                                                                         |
| 1320                                                                                                                        | 2200                                                                                                                                                         |
| 1540                                                                                                                        | -                                                                                                                                                            |
|                                                                                                                             |                                                                                                                                                              |
|                                                                                                                             |                                                                                                                                                              |
| <b>High season rate</b> (from 01.11.2020 to 01.05.2021 and from 01.10.2021 to 31.10.2021)                                   | <b>Low season rate</b> (from 02.05.2021 to 30.09.2021)                                                                                                       |
| 14.060                                                                                                                      | 8,800                                                                                                                                                        |
| 14,960                                                                                                                      | 8,800                                                                                                                                                        |
|                                                                                                                             |                                                                                                                                                              |
|                                                                                                                             | Paradis Beachcomber Dinarobin Beachcomber Trou aux Biches Beachcomber Canonnier Beachcomber  2200 1320 1540  High season rate (from 01.11.2020 to 01.05.2021 |